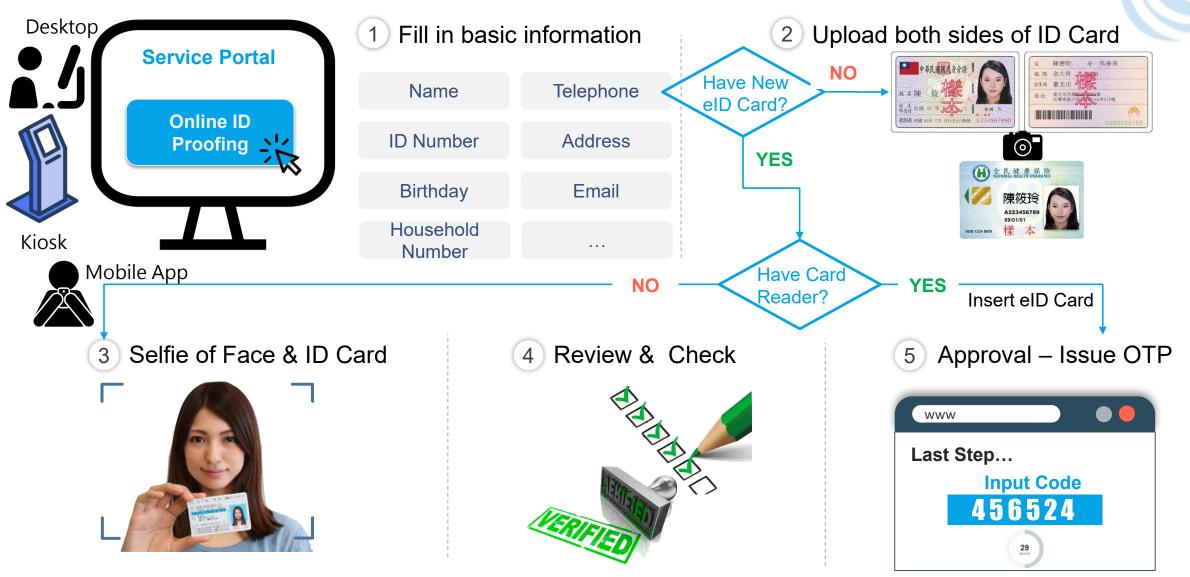

#### Status and Development of Online Authentication Applications for Public Services in Taiwan

Wei-Chung Hwang, Deputy General Director, Deputy General Director, Institute for Information Industry Karen Chang, Vice President, Egis Technology Shally Lu, Institute for Information Industry

Jun 2019







#### **Online Authentication & Identification Services in Taiwan**



CONFIDENTIAL

### **Deployment Architecture**



CONFIDENTIAL

## **PKI-based ID Proofing for FIDO (2019)**



# Online ID Proofing (2020~)



CONFIDENTIAL

# **Over-the-Counter ID Proofing (2020~)**



### **Use Case #1: Access to Citizen Service Portal**



#### **Use Case #2: Access Citizen's My Data** AS-IS **TO-BE** www.healthbank.com \* \* \* \* Access Granted 4 Login with Password : Need to register Welcome to My Health Bank with Health ID Card ID Number: A123456789 Login with Cards : Need Health ID Card(with passcode) or MOICA Card User & Device Fast Login Request for 康存摺 Authentication **FIDO Mobile APP** 2 Authentication 一般登入 健保卡 自然人憑證 on App Health Bank 身分證號 request your approval 健保卡卡號 健保卡網路服務註冊密碼 圖型驗證碼 確認 3 Authenticated 忘記密碼 | 申請密碼 \*首次登入,且無「健保卡網路服務註冊 密碼」,請先申請密碼。



9

登入





All Rights Reserved | FIDO Alliance | Copyright 2018

|                            | Pros                |                     |