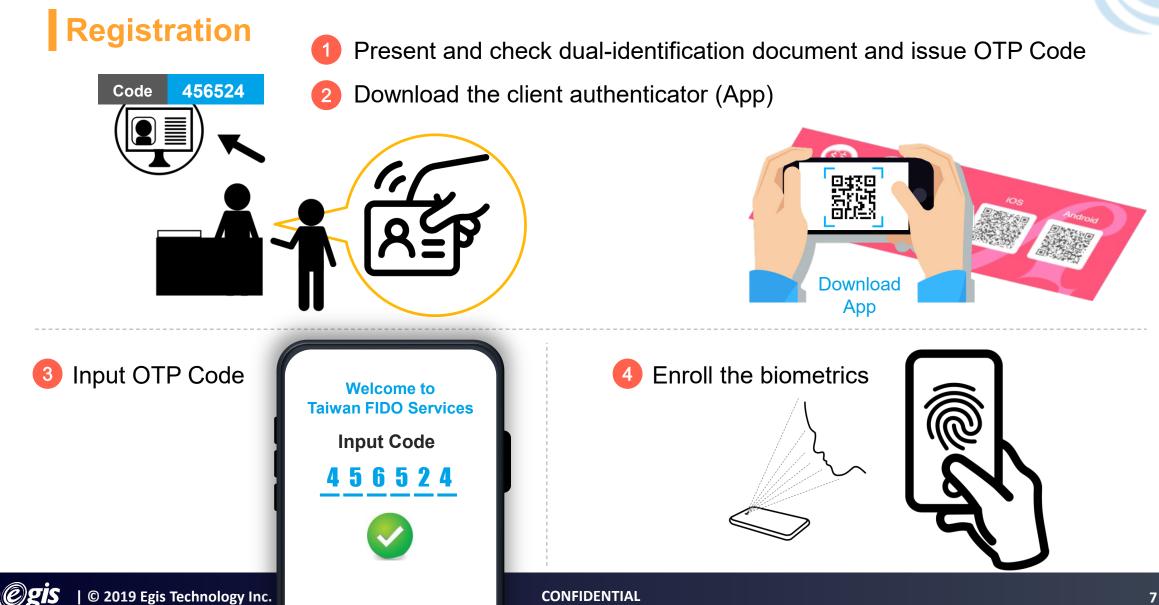

#### Status and Development of Online Authentication Applications for Public Services in Taiwan

Wei-Chung Hwang, Deputy General Director, Deputy General Director, Institute for Information Industry Karen Chang, Vice President, Egis Technology Shally Lu, Institute for Information Industry

Jun 2019







#### **Online Authentication & Identification Services in Taiwan**



CONFIDENTIAL

### **Deployment Architecture**



CONFIDENTIAL

## **PKI-based ID Proofing for FIDO (2019)**



# Online ID Proofing (2020~)



CONFIDENTIAL

# **Over-the-Counter ID Proofing (2020~)**



### **Use Case #1: Access to Citizen Service Portal**



#### **Use Case #2: Access Citizen's My Data** AS-IS **TO-BE** www.healthbank.com \* \* \* \* Access Granted 4 Login with Password : Need to register Welcome to My Health Bank with Health ID Card ID Number: A123456789 Login with Cards : Need Health ID Card(with passcode) or MOICA Card User & Device Fast Login Request for 康存摺 Authentication **FIDO Mobile APP** 2 Authentication 一般登入 健保卡 自然人憑證 on App Health Bank 身分證號 request your approval 健保卡卡號 健保卡網路服務註冊密碼 圖型驗證碼 確認 3 Authenticated 忘記密碼 | 申請密碼 \*首次登入,且無「健保卡網路服務註冊 密碼」,請先申請密碼。



9

登入





All Rights Reserved | FIDO Alliance | Copyright 2018

|                            | Pros                |                     |                     |               |
|----------------------------|---