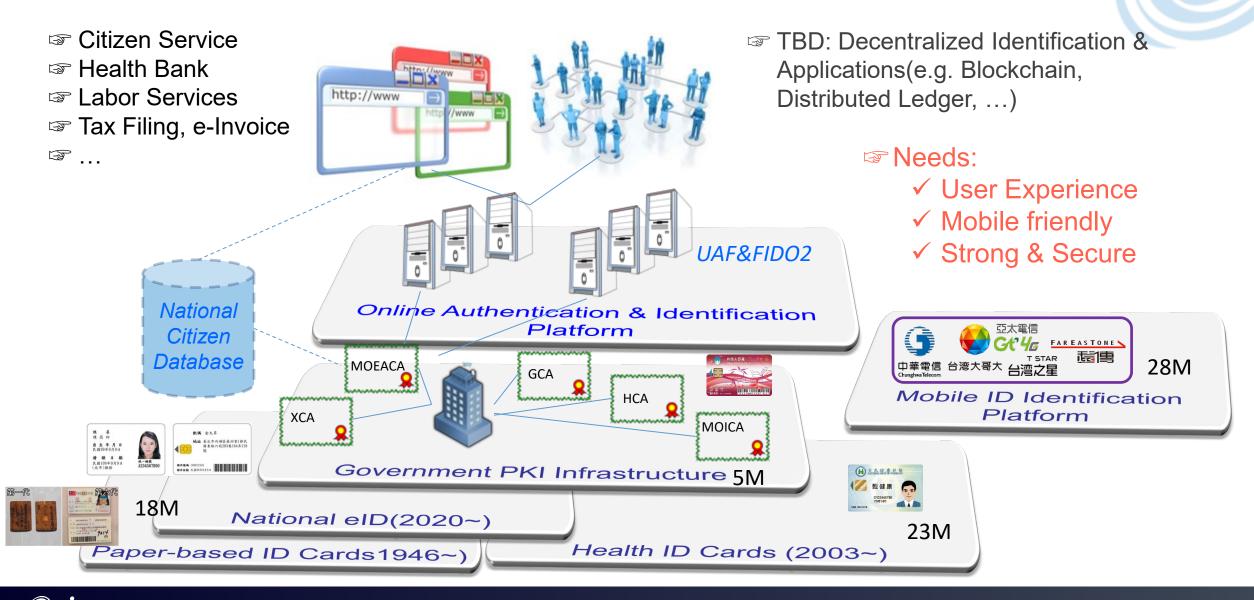

#### Status and Development of Online Authentication Applications for Public Services in Taiwan

Wei-Chung Hwang, Deputy General Director, Deputy General Director, Institute for Information Industry Karen Chang, Vice President, Egis Technology Shally Lu, Institute for Information Industry

Jun 2019







#### **Online Authentication & Identification Services in Taiwan**



CONFIDENTIAL

### **Deployment Architecture**



CONFIDENTIAL

## **PKI-based ID Proofing for FIDO (2019)**



# Online ID Proofing (2020~)



CONFIDENTIAL

# **Over-the-Counter ID Proofing (2020~)**



### **Use Case #1: Access to Citizen Service Portal**



#### **Use Case #2: Access Citizen's My Data** AS-IS **TO-BE** www.healthbank.com \* \* \* \* Access Granted 4 Login with Password : Need to register Welcome to My Health Bank with Health ID Card ID Number: A123456789 Login with Cards : Need Health ID Card(with passcode) or MOICA Card User & Device Fast Login Request for 康存摺 Authentication **FIDO Mobile APP** 2 Authentication 一般登入 健保卡 自然人憑證 on App Health Bank 身分證號 request your approval 健保卡卡號 健保卡網路服務註冊密碼 圖型驗證碼 確認 3 Authenticated 忘記密碼 | 申請密碼 \*首次登入,且無「健保卡網路服務註冊 密碼」,請先申請密碼。



9

登入