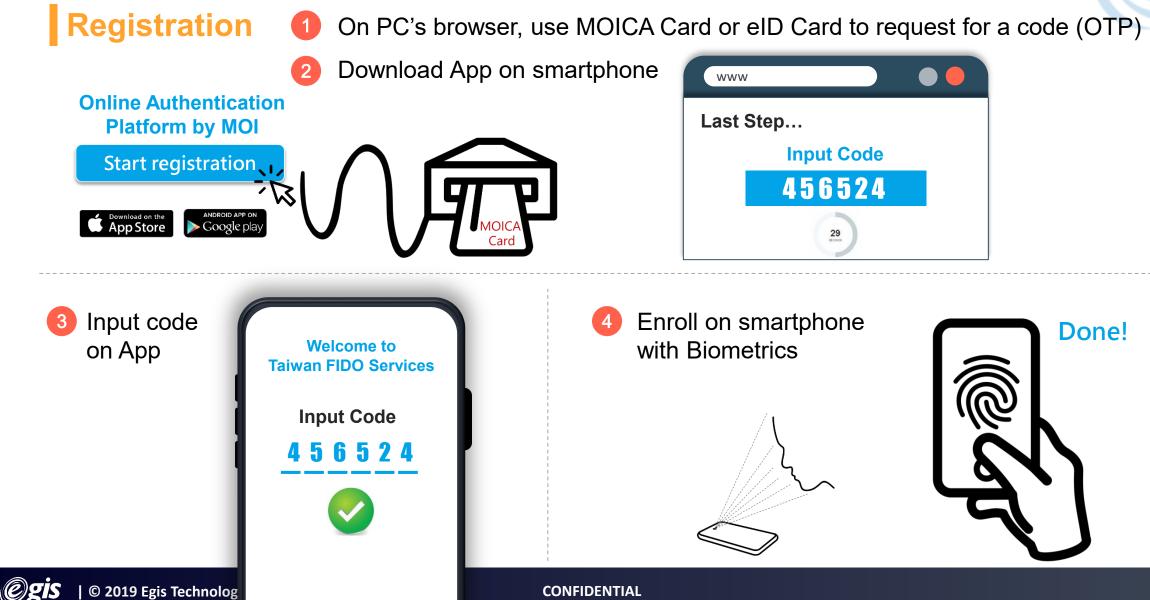

#### Status and Development of Online Authentication Applications for Public Services in Taiwan

Wei-Chung Hwang, Deputy General Director, Deputy General Director, Institute for Information Industry Karen Chang, Vice President, Egis Technology Shally Lu, Institute for Information Industry

Jun 2019







#### **Online Authentication & Identification Services in Taiwan**



CONFIDENTIAL

### **Deployment Architecture**



CONFIDENTIAL

## **PKI-based ID Proofing for FIDO (2019)**



# Online ID Proofing (2020~)



CONFIDENTIAL

# **Over-the-Counter ID Proofing (2020~)**



### **Use Case #1: Access to Citizen Service Portal**



#### **Use Case #2: Access Citizen's My Data** AS-IS **TO-BE** www.healthbank.com \* \* \* \* Access Granted 4 Login with Password : Need to register Welcome to My Health Bank with Health ID Card ID Number: A123456789 Login with Cards : Need Health ID Card(with passcode) or MOICA Card User & Device Fast Login Request for 康存摺 Authentication **FIDO Mobile APP** 2 Authentication 一般登入 健保卡 自然人憑證 on App Health Bank 身分證號 request your approval 健保卡卡號 健保卡網路服務註冊密碼 圖型驗證碼 確認 3 Authenticated 忘記密碼 | 申請密碼 \*首次登入,且無「健保卡網路服務註冊 密碼」,請先申請密碼。



9

登入





All Rights Reserved | FIDO Alliance | Copyright 2018

|                            | Pros                |